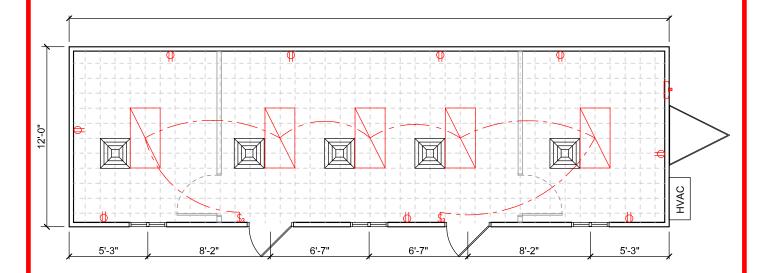

# **12x40 Up-Graded Site Trailer**

## TURKSTRA TRAILERS

= 1 sqft

Optional partitioning and door locations in light grey

Note: Floor plans are not to scale, and may not be exactly as shown.