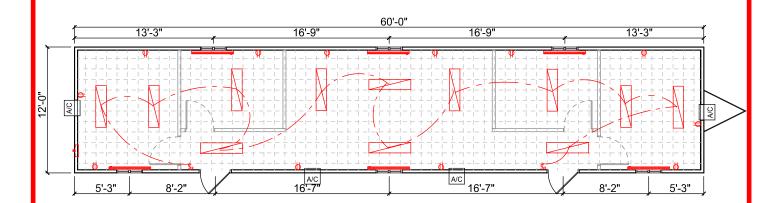

### **EXTERIOR DIMENSIONS**

12' wide 60' long plus 48" hitch. 95" ceiling height.

#### **ELECTRICAL**

Electrical Service: 120/240 single phase. Service Entrance: Rigid nipple to exterior.

Service Panel: 32 circuit 1 phase 3 wire 240 V AC, main breaker to suit design load

Outlets: (10) duplex receptacles

Light Switches: (2) 3 way

Lighting: (12) surface mounted 1'x4' two tube fluorescent with acrylic wrap lens.

Heaters: (6) 1500 watt 240V with built-in thermostat.

Cooling: (4) 8000 btu/hr through the wall air conditioner with dedicated outlets

#### SITE EQUIPMENT

(2) Knock down steel framed entry system with pressure treated wood treads and landing per door. Galvanized steel leveling stands to suit trailer size.

**FURKSTRA** TRAILERS

= 1 sqft

Optional partitioning and door locations in light grey

Note: Floor plans are not to scale, and may not be exactly as shown.

1-800-265-9999