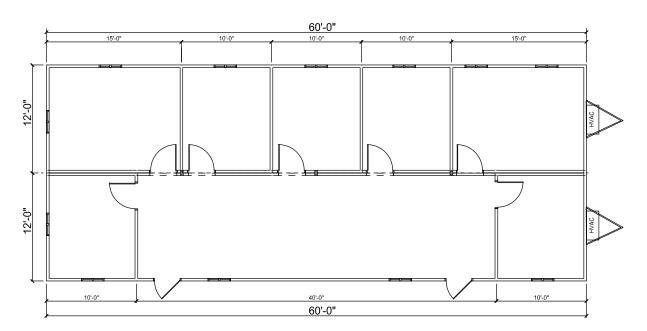

# 24x60 Site Trailer

# EXTERIOR DOORS

34" x 80" metal clad solid slabs in aluminum frame complete with check chain and lock set.

# **WINDOWS**

32" X 40" double pane aluminum windows with lock and insect screen

# **HEATING AND COOLING**

Exterior mounted HVAC units with supply ducts located in the ceiling cavity.

(1) Knock down steel framed entry system with pressure treated wood treads and landing per door. Galvanized steel leveling stands to suit trailer size.