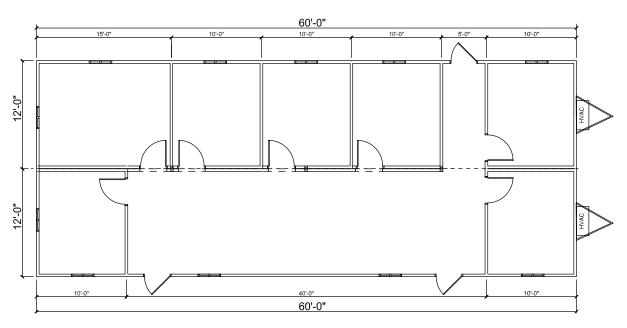

# 24x60 Site Trailer

# EXTERIOR DOORS

34" x 80" metal clad solid slabs in aluminum frame complete with check chain and lock set.

# **WINDOWS**

32" X 40" double pane aluminum windows with lock and insect screen

# **HEATING AND COOLING**

Exterior mounted HVAC units with supply ducts located in the ceiling cavity.

(1) Knock down steel framed entry system with pressure treated wood treads and landing per door. Galvanized steel leveling stands to suit trailer size.